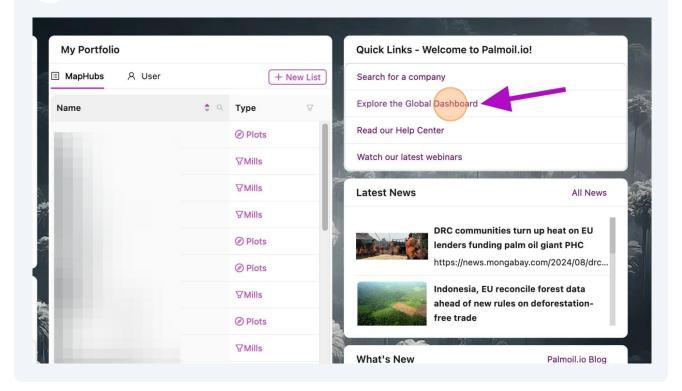

(i)

Palmoil.io has a Global Dashboard with the global palm oil supply chain including mills, plots, and associated Risk Insight deforestation reports, grievances, and more.

11 To see our global dashboard, click on "Explore the Global Dashboard"