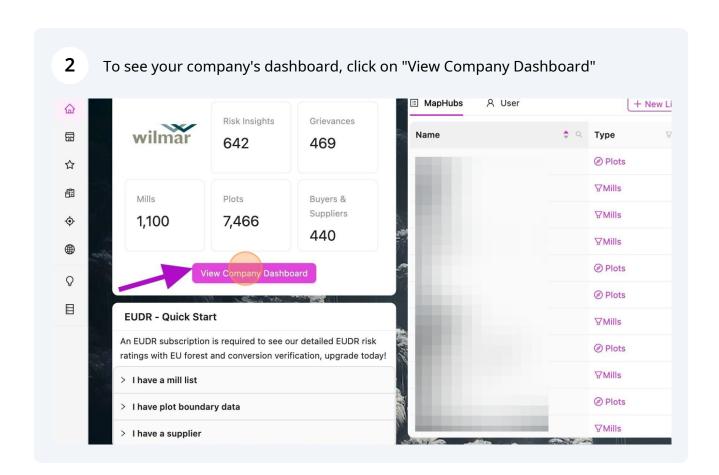

i

The Palmoil.io Dashboard provides you with an overview of your company's data along with shortcuts to maximize your experience. Let's get started!

## **EU Quick Start**

An EUDR subscription is required to see our detailed EUDR risk ratings with EU forest and conversion verification, Please contact us if you would like a free trial

If you have a mill list and you want to use Palmoil.io data to check for EUDR compliance risks, click on "I have a mill list" on the EUDR - Quick Start and it will direct you to our Mill List Upload

1,100

7,466

Suppliers
440

Mill list upload allows you to privately check a mill list for deforestation risks, grievances, and our expert-reviewed Risk Insights.

If you have boundary data and you want to check it against Palmoil.io database to start preparing for EUDR, click on "I have a plot boundary data" on the EUDR - Quick Start and it will direct you to our <a href="Policy Euclidea">Plot Check</a>