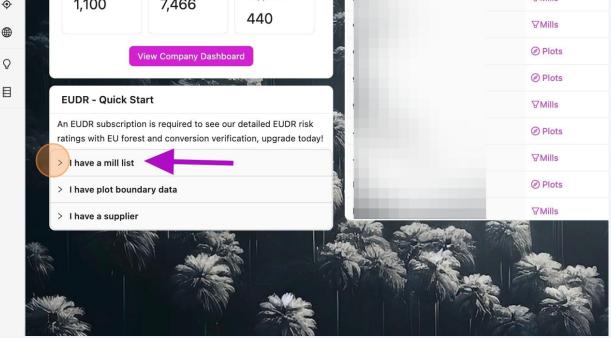

## **EU Quick Start**

An EUDR subscription is required to see our detailed EUDR risk ratings with EU forest and conversion verification, Please contact us if you would like a free trial

If you have a mill list and you want to use Palmoil.io data to check for EUDR compliance risks, click on "I have a mill list" on the EUDR - Quick Start and it will direct you to our Mill List Upload

1,100

7,466

Suppliers
440

Mill list upload allows you to privately check a mill list for deforestation risks, grievances, and our expert-reviewed Risk Insights.

If you have boundary data and you want to check it against Palmoil.io database to start preparing for EUDR, click on "I have a plot boundary data" on the EUDR - Quick Start and it will direct you to our <a href="Policy Euclidea">Plot Check</a>