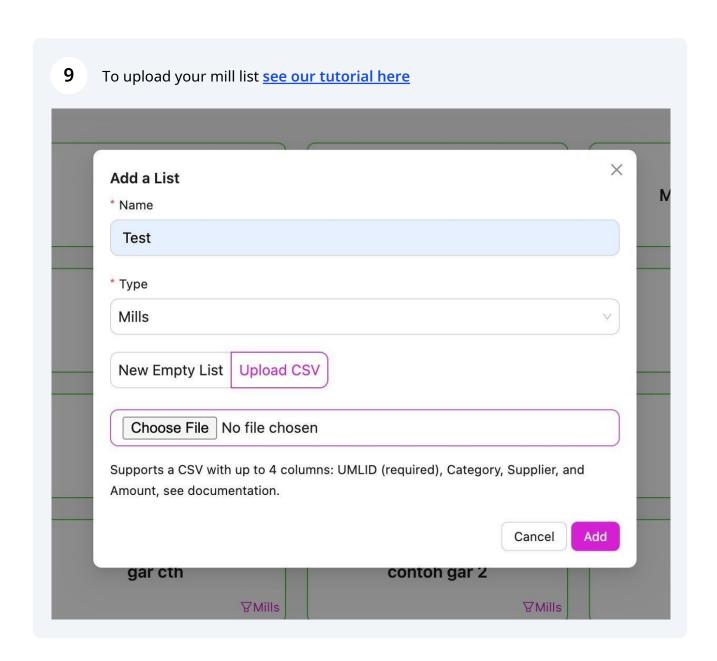

## **EU Quick Start**

An EUDR subscription is required to see our detailed EUDR risk ratings with EU forest and conversion verification, Please contact us if you would like a free trial

If you have a mill list and you want to use Palmoil.io data to check for EUDR compliance risks, click on "I have a mill list" on the EUDR - Quick Start and it will direct you to our Mill List Upload

1,100

7,466

Suppliers
440

Mill list upload allows you to privately check a mill list for deforestation risks, grievances, and our expert-reviewed Risk Insights.

If you have boundary data and you want to check it against Palmoil.io database to start preparing for EUDR, click on "I have a plot boundary data" on the EUDR - Quick Start and it will direct you to our <a href="Policy Euclidea">Plot Check</a>

Your data remains private, boundaries are not uploaded to our servers. Please contact us for more information about the security and privacy features of Plot Check.

To search our company database for your supplier, click on "I have a supplier" on 5 the EUDR-Quick Start and it will direct you to search for a company Y MIIIS An EUDR subscription is required to see our detailed EUDR risk @ Plots ratings with EU forest and conversion verification, upgrade today! ∀Mills ∨ I have a mill list @ Plots Upload the list to your portfolio to see our mill EUDR risk ∀Mills Create a List Learn More I have plot boundary data Use Plot Check to get EUDR risk ratings and a due diligence compliance report R Open Plot Check Learn More G I have a supplier @ ©2024 MapHubs Made in Brooklyn NY, Arlington VA, & Jakarta, Indonesia