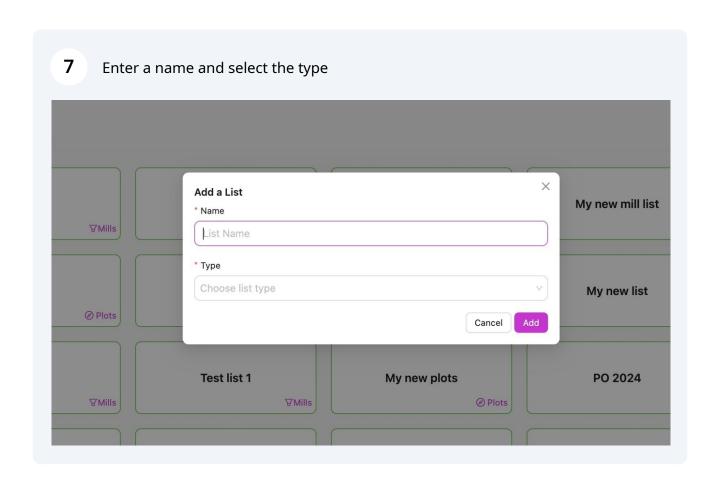

#### **My Portfolio**

i

You can save content in Palmoil.io into lists in a private portfolio. This includes mills, plots, companies and more. You can also upload your own mill or plot list.

The portfolio creates a custom monitoring dashboard, that includes all of the associated data from Palmoil.io.

6 To make a portfolio, click on "New List" My Portfolio Quick Links - Welcome to Palmoil.io! MapHubs A User + New List Search for a company ances Add a List Explore the Global Dashboard Name Туре 9 Read our Help Center @ Plots Watch our latest webinars ∀Mills ∀Mills **Latest News** All Ne C ∀Mills DRC communities turn up heat on EU @ Plots lenders funding palm oil giant PHC https://news.mongabay.com/2024/08/d @ Plots Indonesia, EU reconcile forest data ∀Mills ahead of new rules on deforestationd EUDR risk @ Plots pgrade ∀Mills What's New Palmoil.io B