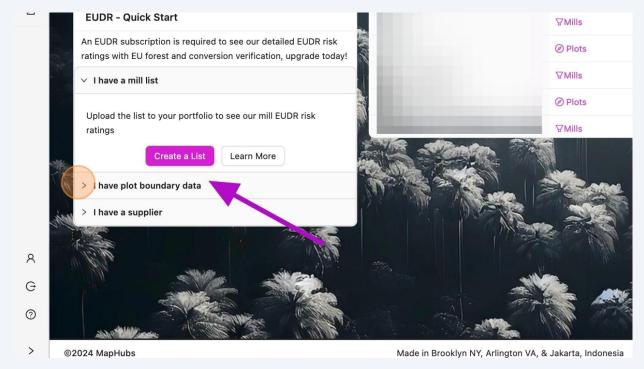

1,100

7,466

Suppliers
440

Mill list upload allows you to privately check a mill list for deforestation risks, grievances, and our expert-reviewed Risk Insights.

If you have boundary data and you want to check it against Palmoil.io database to start preparing for EUDR, click on "I have a plot boundary data" on the EUDR - Quick Start and it will direct you to our <a href="Policy Euclidea">Plot Check</a>

Your data remains private, boundaries are not uploaded to our servers. Please contact us for more information about the security and privacy features of Plot Check.

To search our company database for your supplier, click on "I have a supplier" on 5 the EUDR-Quick Start and it will direct you to search for a company Y MIIIS An EUDR subscription is required to see our detailed EUDR risk @ Plots ratings with EU forest and conversion verification, upgrade today! ∀Mills ∨ I have a mill list @ Plots Upload the list to your portfolio to see our mill EUDR risk ∀Mills Create a List Learn More I have plot boundary data Use Plot Check to get EUDR risk ratings and a due diligence compliance report R Open Plot Check Learn More G I have a supplier @ ©2024 MapHubs Made in Brooklyn NY, Arlington VA, & Jakarta, Indonesia