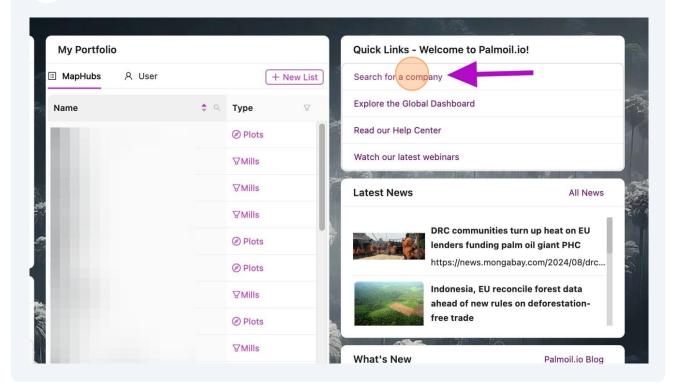

### **Quick Links**

Palmoil.io has over 1,000 companies linked to the supply chain. One way to start using Palmoil.io is to search for the companies you work with, or want to evaluate.

10 To <u>search for a company</u>, click on "Search for a company"

(i)

Palmoil.io has a Global Dashboard with the global palm oil supply chain including mills, plots, and associated Risk Insight deforestation reports, grievances, and more.

11 To see our global dashboard, click on "Explore the Global Dashboard"