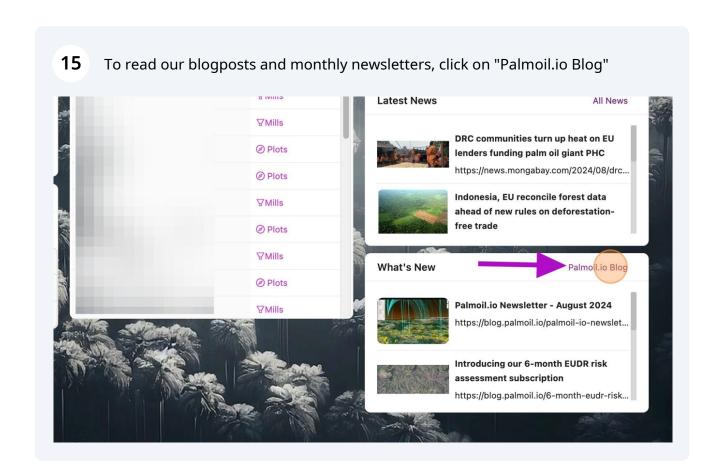

# Palmoil.io Blog

We publish a monthly newsletter with the latest updates including new features, and tips on how to use Palmoil.io