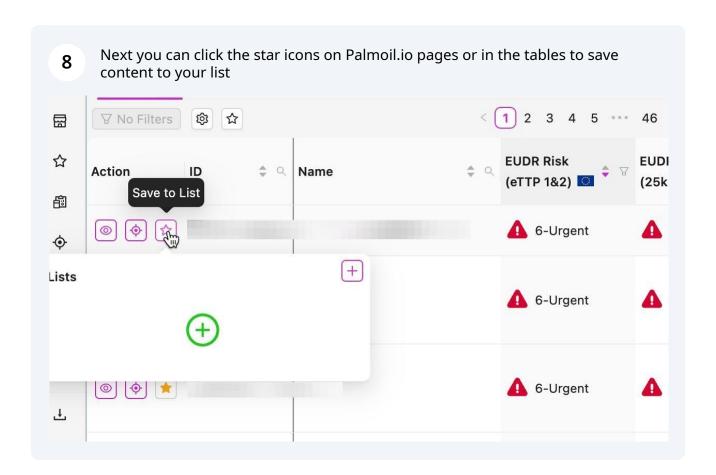

#### **My Portfolio**

i

You can save content in Palmoil.io into lists in a private portfolio. This includes mills, plots, companies and more. You can also upload your own mill or plot list.

The portfolio creates a custom monitoring dashboard, that includes all of the associated data from Palmoil.io.

6 To make a portfolio, click on "New List" My Portfolio Quick Links - Welcome to Palmoil.io! MapHubs A User + New List Search for a company ances Add a List Explore the Global Dashboard Name Туре 9 Read our Help Center @ Plots Watch our latest webinars ∀Mills ∀Mills **Latest News** All Ne C ∀Mills DRC communities turn up heat on EU @ Plots lenders funding palm oil giant PHC https://news.mongabay.com/2024/08/d @ Plots Indonesia, EU reconcile forest data ∀Mills ahead of new rules on deforestationd EUDR risk @ Plots pgrade ∀Mills What's New Palmoil.io B