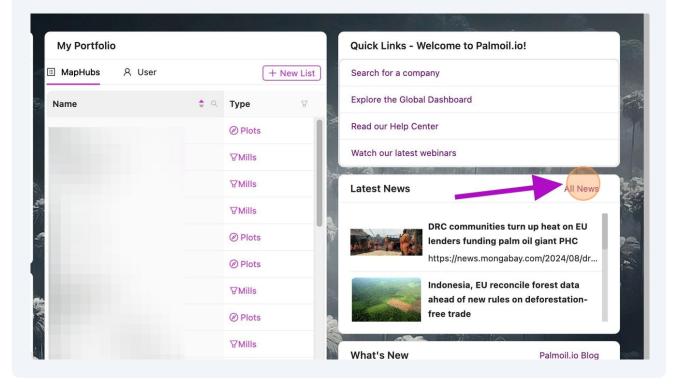

14 To <u>find news stories</u> linked to the supply chain, click on "All News"

(i)

If you have news stories, articles, reports, press releases, or other relevant content you'd like to contribute to our collection, you can submit them for our review. Learn how <a href="https://example.com/here">here</a>