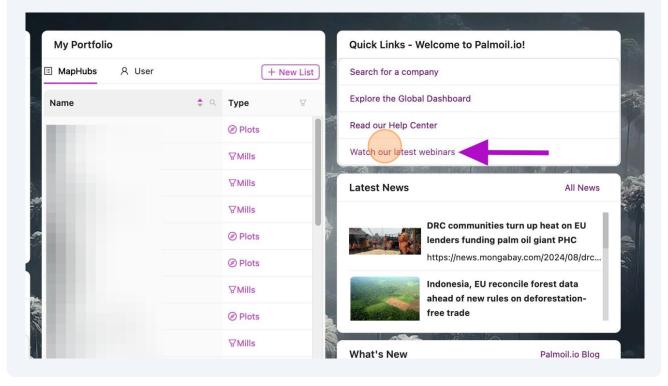

(i)

Watch our webinars to learn the latest developments in our EUDR tools, tips on how to use maps, and more.

To watch our latest webinars and online events, click on "Watch our latest webinars"