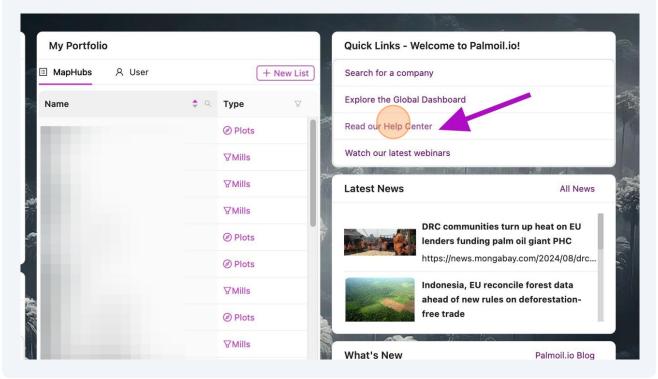

(i)

The Help Center includes this article and many more to help you learn how to use Palmoil.io

Find our help center by clicking on "Read our Help Center" or on any page by clicking the help icon in the bottom left.