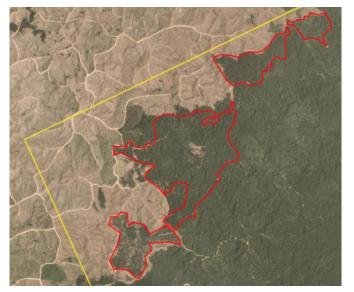

Satellite imagery (see below) shows that a total of 198 hectares of forest were cleared between January 30, 2019 and March 11, 2019 in the PT Aotani Rimba Raya concession. (Imagery © 2019 Planet Labs Inc.)

Date: January 30, 2019

Date: March 11, 2019