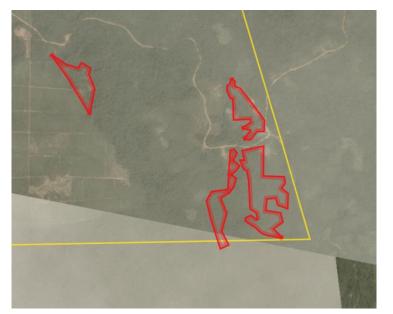

Satellite imagery (see below) shows that between November 20, 2018 and February 19, 2019, a total of 33 hectares of forest were cleared and 94 hectares were prepared for clearance in the PT Arjuna Utama Sawit concession. (Imagery © 2019 Planet Labs Inc.)