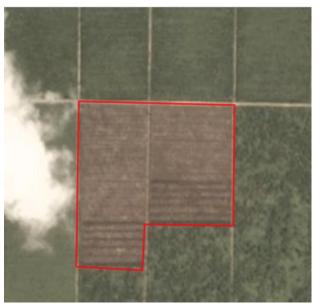

Satellite imagery (see below) shows that between January 6, 2019 and February 28, 2019 a total of 88 hectares of forest were cleared and 92 hectares were prepared for clearance in the PT Bhakti Usaha Dinamika concession. (Imagery © 2019 Planet Labs Inc.)

Date: Jan 6, 2019

Date: Feb 28, 2019

Date: Jan 6, 2019

Date: Feb 28, 2019