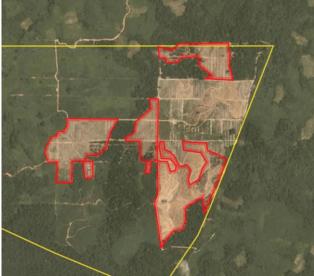

Satellite imagery (see below) shows that between January 9, 2019 and February 19, 2019 a total of 62 hectares of forest were cleared in the PT Prakarsa Tani Sejati concession. (Imagery © 2019 Planet Labs Inc.)