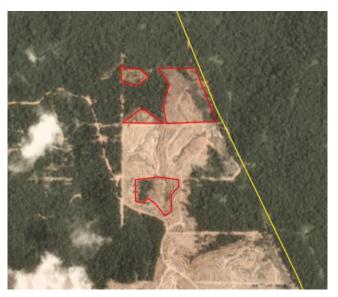

Satellite imagery (see below) shows that between February 9, 2019 and March 10, 2019 a total of 12 hectares of forest were cleared in the PT Sawit Mandiri Lestari concession (Imagery © 2019 Planet Labs Inc.)

Date: Feb 9, 2019

Date: March 10, 2019