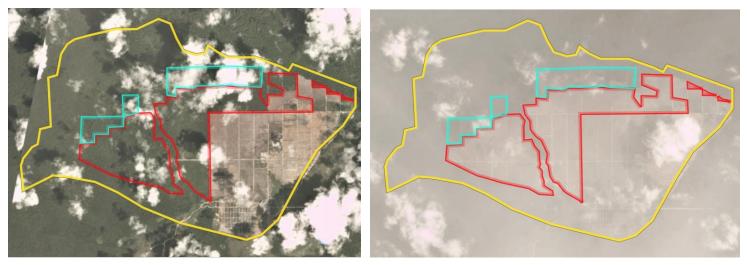

# **Group: Global Palm Resources**

PT Prakarsa Tani Sejati

Location: -1.322, 110.7

| Deforestation and/or peat development |                             |                                    |                                                |                                                                         |  |  |  |  |
|---------------------------------------|-----------------------------|------------------------------------|------------------------------------------------|-------------------------------------------------------------------------|--|--|--|--|
| eforestation<br>(ha)                  | Peat<br>development<br>(ha) | Peat forest<br>development<br>(ha) | Clearance<br>prep/Stacking<br>lines (ha)       | Time period                                                             |  |  |  |  |
| 62                                    | -                           | -                                  | -                                              | January 9, 2019 –<br>February 19, 2019                                  |  |  |  |  |
|                                       | (ha)                        | (ha) development (ha)              | (ha) development development<br>(ha) (ha) (ha) | (ha) development development prep/Stacking<br>(ha) (ha) (ha) lines (ha) |  |  |  |  |

Satellite imagery (see below) shows that between January 9, 2019 and February 19, 2019 a total of 62 hectares of forest were cleared in the PT Prakarsa Tani Sejati concession. (Imagery © 2019 Planet Labs Inc.)

#### **Ownership Information:**

PT Prakarsa Tani Sejati is a subsidiary of Global Palm Resources Holdings Limited (Global Palm Resources).<sup>1</sup>