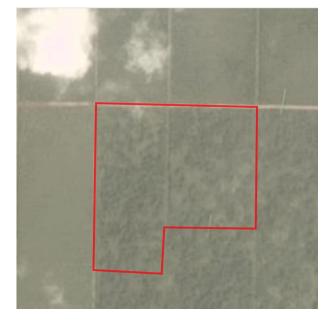

# **Group: Global Palm Resources**

PT Prakarsa Tani Sejati

Location: -1.322, 110.7

| Deforestation and/or peat development |                             |                                    |                                                |                                                                         |  |  |  |  |
|---------------------------------------|-----------------------------|------------------------------------|------------------------------------------------|-------------------------------------------------------------------------|--|--|--|--|
| eforestation<br>(ha)                  | Peat<br>development<br>(ha) | Peat forest<br>development<br>(ha) | Clearance<br>prep/Stacking<br>lines (ha)       | Time period                                                             |  |  |  |  |
| 62                                    | -                           | -                                  | -                                              | January 9, 2019 –<br>February 19, 2019                                  |  |  |  |  |
|                                       | (ha)                        | (ha) development (ha)              | (ha) development development<br>(ha) (ha) (ha) | (ha) development development prep/Stacking<br>(ha) (ha) (ha) lines (ha) |  |  |  |  |

Satellite imagery (see below) shows that between January 9, 2019 and February 19, 2019 a total of 62 hectares of forest were cleared in the PT Prakarsa Tani Sejati concession. (Imagery © 2019 Planet Labs Inc.)