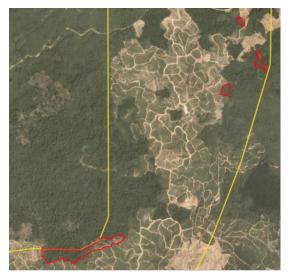

# PT Citra Sawit Cemerlang

Location: - 1.182, 110.8

#### **Deforestation and/or peat development**

| Report    | Deforestation<br>(ha) | Peat<br>development<br>(ha) | Peat forest<br>development<br>(ha) | Clearance<br>prep/Stacking<br>lines (ha) | Time period                         |
|-----------|-----------------------|-----------------------------|------------------------------------|------------------------------------------|-------------------------------------|
| Report 14 | 125                   | I                           | -                                  | -                                        | January 5, 2019 –<br>March 10, 2019 |

Satellite imagery (see below) shows that a total of 125 hectares of forest were cleared between January 5, 2019 and March 10, 2019 in the PT Citra Sawit Cemerlang concession. (Imagery © 2019 Planet Labs Inc.)

Alert Imagery (before and after satellite images) Date: Jan 5, 2019

Date: Jan 5, 2019

Date: March 10, 2019