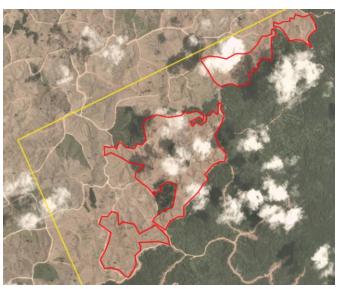

Satellite imagery (see below) shows that a total of 198 hectares of forest were cleared between January 30, 2019 and March 11, 2019 in the PT Aotani Rimba Raya concession. (Imagery © 2019 Planet Labs Inc.)

Date: January 30, 2019

Date: March 11, 2019