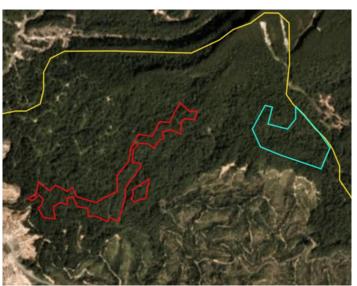

Satellite imagery (see below) shows that between January 11, 2019 and March 6, 2019 a total of 161 hectares of peat forest were cleared and 465 hectares were prepared for clearance in the Hydroflow Sdn Bhd concession (Imagery © 2019 Planet Labs Inc.)

Date: January 11, 2019

Date: January 11, 2019

Date: March 10, 2019

Date: March 10, 2019

Date: January 11, 2019

#### **Ownership Information:**

Hydroflow Sdn Bhd is a subsidiary (70%) of TH Plantations Bhd (TH Plantations Group)<sup>15</sup> and an affiliate (30%) of Punggor Wibawa Bhd.<sup>16</sup>