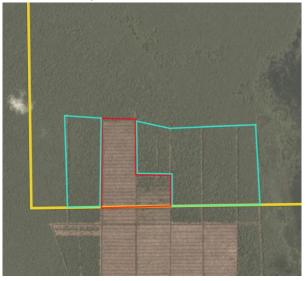

Satellite imagery (see below) shows that between November 20, 2018 and February 19, 2019, a total of 33 hectares of forest were cleared and 94 hectares were prepared for clearance in the PT Arjuna Utama Sawit concession. (Imagery © 2019 Planet Labs Inc.)