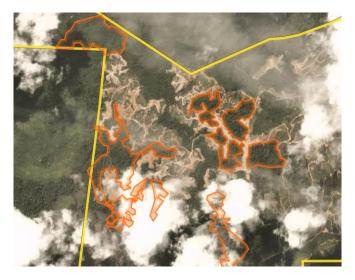

#### Group: Anglo Eastern Plantations PT Kahayan Agro Plantation

Location: -0.9168, 113.4

#### **Deforestation and/or peat development**

| Report    | Deforestation<br>(ha) | Peat<br>development<br>(ha) | Peat forest<br>development<br>(ha) | Clearance<br>prep/Stacking<br>lines (ha) | Time period                              |
|-----------|-----------------------|-----------------------------|------------------------------------|------------------------------------------|------------------------------------------|
| Report 1  | 420                   |                             |                                    |                                          | October 16, 2016 –<br>September 26, 2017 |
| Report 14 | 189                   | -                           | -                                  | -                                        | May 18, 2018 - April 1,<br>2019          |

Satellite imagery (see below) shows that a total of 189 hectares of forest were cleared between May 18, 2019 and April 1, 2019 in the PT Kahayan Agro Plantation concession. (Imagery © 2019 Planet Labs Inc.)

#### **Case notes**

This case was included in Mighty Earth's Rapid Response report 1, published in November 2017. According to GAR's grievance log,<sup>11</sup> on 18 May 2018 Anglo Eastern Plantations '*announced the HCS study at KAP, declared to cease land clearing, and that it would follow the result of the study*'. However, the evidence below indicates that deforestation continued after 18 May 2018. At the time of publishing this report, the HCSA website shows that the HCS study for PT Kahayan Agro Plantation has not completed the peer review process.<sup>12</sup>