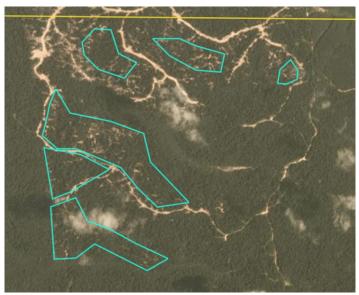

Satellite imagery (see below) shows that between November 20, 2018 and February 19, 2019, a total of 33 hectares of forest were cleared and 94 hectares were prepared for clearance in the PT Arjuna Utama Sawit concession. (Imagery © 2019 Planet Labs Inc.)

Alert Imagery (before and after satellite images)

Date: November 20, 2018

Date: February 20, 2019