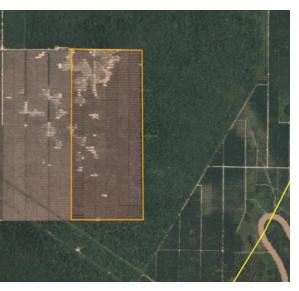

# **Group: Global Palm Resources**

PT Prakarsa Tani Sejati

Location: -1.322, 110.7

| Deforestation and/or peat development |                             |                                    |                                                |                                                                         |  |  |  |  |
|---------------------------------------|-----------------------------|------------------------------------|------------------------------------------------|-------------------------------------------------------------------------|--|--|--|--|
| eforestation<br>(ha)                  | Peat<br>development<br>(ha) | Peat forest<br>development<br>(ha) | Clearance<br>prep/Stacking<br>lines (ha)       | Time period                                                             |  |  |  |  |
| 62                                    | -                           | -                                  | -                                              | January 9, 2019 –<br>February 19, 2019                                  |  |  |  |  |
|                                       | (ha)                        | (ha) development (ha)              | (ha) development development<br>(ha) (ha) (ha) | (ha) development development prep/Stacking<br>(ha) (ha) (ha) lines (ha) |  |  |  |  |

Satellite imagery (see below) shows that between January 9, 2019 and February 19, 2019 a total of 62 hectares of forest were cleared in the PT Prakarsa Tani Sejati concession. (Imagery © 2019 Planet Labs Inc.)