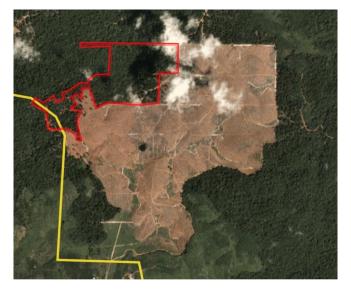

# **Group: Global Palm Resources**

PT Prakarsa Tani Sejati

Location: -1.322, 110.7

| Deforestation and/or peat development |                             |                                    |                                                |                                                                         |  |  |  |  |
|---------------------------------------|-----------------------------|------------------------------------|------------------------------------------------|-------------------------------------------------------------------------|--|--|--|--|
| eforestation<br>(ha)                  | Peat<br>development<br>(ha) | Peat forest<br>development<br>(ha) | Clearance<br>prep/Stacking<br>lines (ha)       | Time period                                                             |  |  |  |  |
| 62                                    | -                           | -                                  | -                                              | January 9, 2019 –<br>February 19, 2019                                  |  |  |  |  |
|                                       | (ha)                        | (ha) development (ha)              | (ha) development development<br>(ha) (ha) (ha) | (ha) development development prep/Stacking<br>(ha) (ha) (ha) lines (ha) |  |  |  |  |

Satellite imagery (see below) shows that between January 9, 2019 and February 19, 2019 a total of 62 hectares of forest were cleared in the PT Prakarsa Tani Sejati concession. (Imagery © 2019 Planet Labs Inc.)

Date: January 9, 2018

Date: February 19, 2019