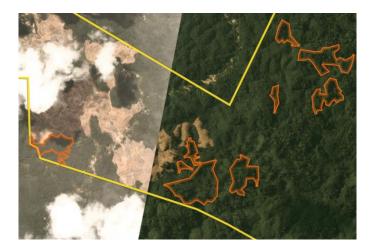

#### Group: Anglo Eastern Plantations PT Kahayan Agro Plantation

Location: -0.9168, 113.4

#### **Deforestation and/or peat development**

| Report    | Deforestation<br>(ha) | Peat<br>development<br>(ha) | Peat forest<br>development<br>(ha) | Clearance<br>prep/Stacking<br>lines (ha) | Time period                              |
|-----------|-----------------------|-----------------------------|------------------------------------|------------------------------------------|------------------------------------------|
| Report 1  | 420                   |                             |                                    |                                          | October 16, 2016 –<br>September 26, 2017 |
| Report 14 | 189                   | -                           | -                                  | -                                        | May 18, 2018 - April 1,<br>2019          |

Satellite imagery (see below) shows that a total of 189 hectares of forest were cleared between May 18, 2019 and April 1, 2019 in the PT Kahayan Agro Plantation concession. (Imagery © 2019 Planet Labs Inc.)

#### **Case notes**

This case was included in Mighty Earth's Rapid Response report 1, published in November 2017. According to GAR's grievance log,<sup>11</sup> on 18 May 2018 Anglo Eastern Plantations '*announced the HCS study at KAP, declared to cease land clearing, and that it would follow the result of the study*'. However, the evidence below indicates that deforestation continued after 18 May 2018. At the time of publishing this report, the HCSA website shows that the HCS study for PT Kahayan Agro Plantation has not completed the peer review process.<sup>12</sup>