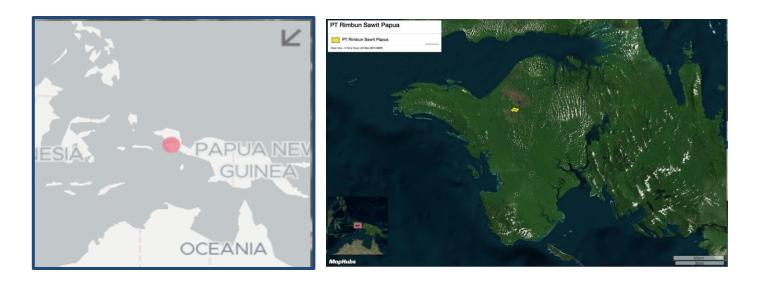

# Family: Jeff Setiawan and Ir. Daud

PT Rimbun Sawit Papua

Location: -2.897, 133.0

### **Ownership Information**

PT Rimbun Sawit Papua is owned by Jeff Setiawan Winata (20%) - who is also the Commissioner of PT Rimbun Sawit Papua - PT Sawit Timur Nusantara (50%) and PT Palmandiri Plantation (30%). For more details, refer to <u>Rapid Response report 10</u>.