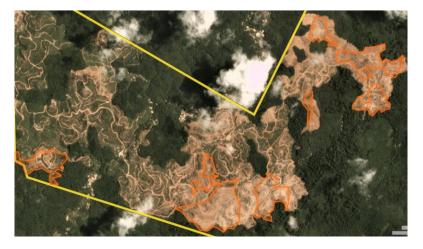

# Group: Puncak Niaga Group

Danum Sinar Sdn Bhd

Location: 2.681, 114.7

#### Deforestation and/or peat development

| Report    | Deforestation<br>(ha) | Peat<br>development<br>(ha) | Peat forest<br>development<br>(ha) | Clearance<br>prep/Stacking<br>lines (ha) | Time period                         |
|-----------|-----------------------|-----------------------------|------------------------------------|------------------------------------------|-------------------------------------|
| Report 14 | 28                    | -                           | -                                  | 9                                        | January 11, 2019 -<br>March 6, 2019 |

Satellite imagery (see below) shows that between January 11, 2019 and March 6, 2019 a total of 28 hectares of forest were cleared and 9 hectares were prepared for clearance in the Danum Sinar Sbn Bhd concession. (Imagery © 2019 Planet Labs Inc.)

Date: January 11, 2019

Date: January 11, 2019

Date: March 6, 2019

Date: March 6, 2019