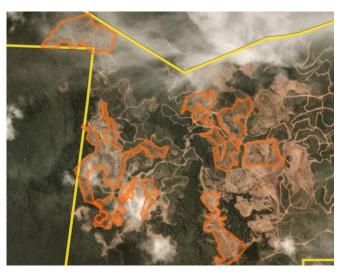

#### Group: Anglo Eastern Plantations PT Kahayan Agro Plantation

Location: -0.9168, 113.4

#### **Deforestation and/or peat development**

| Report    | Deforestation<br>(ha) | Peat<br>development<br>(ha) | Peat forest<br>development<br>(ha) | Clearance<br>prep/Stacking<br>lines (ha) | Time period                              |
|-----------|-----------------------|-----------------------------|------------------------------------|------------------------------------------|------------------------------------------|
| Report 1  | 420                   |                             |                                    |                                          | October 16, 2016 –<br>September 26, 2017 |
| Report 14 | 189                   | -                           | -                                  | -                                        | May 18, 2018 - April 1,<br>2019          |

Satellite imagery (see below) shows that a total of 189 hectares of forest were cleared between May 18, 2019 and April 1, 2019 in the PT Kahayan Agro Plantation concession. (Imagery © 2019 Planet Labs Inc.)

#### **Case notes**

This case was included in Mighty Earth's Rapid Response report 1, published in November 2017. According to GAR's grievance log,<sup>11</sup> on 18 May 2018 Anglo Eastern Plantations '*announced the HCS study at KAP, declared to cease land clearing, and that it would follow the result of the study*'. However, the evidence below indicates that deforestation continued after 18 May 2018. At the time of publishing this report, the HCSA website shows that the HCS study for PT Kahayan Agro Plantation has not completed the peer review process.<sup>12</sup>