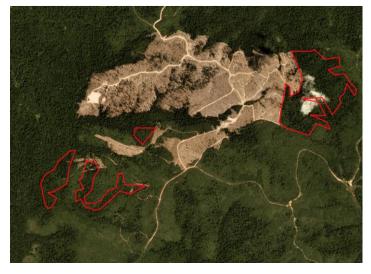

Satellite imagery (see below) shows that between January 9, 2019 and February 19, 2019 a total of 62 hectares of forest were cleared in the PT Prakarsa Tani Sejati concession. (Imagery © 2019 Planet Labs Inc.)

#### **Case notes**

Since publishing this case in April 2019, it has subsequently been brought to the attention of Mighty Earth that the concession boundary for PT Prakarsa Tani Sejati has been revised. As such, the deforestation in the case is reported to be outside the revised boundary. Hence, this case not longer valid.