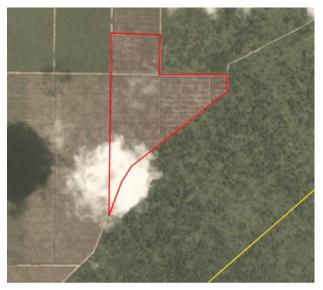

# **Group: Global Palm Resources**

PT Prakarsa Tani Sejati

Location: -1.322, 110.7

| Deforestation and/or peat development |                             |                                    |                                                |                                                                         |  |  |  |  |
|---------------------------------------|-----------------------------|------------------------------------|------------------------------------------------|-------------------------------------------------------------------------|--|--|--|--|
| eforestation<br>(ha)                  | Peat<br>development<br>(ha) | Peat forest<br>development<br>(ha) | Clearance<br>prep/Stacking<br>lines (ha)       | Time period                                                             |  |  |  |  |
| 62                                    | -                           | -                                  | -                                              | January 9, 2019 –<br>February 19, 2019                                  |  |  |  |  |
|                                       | (ha)                        | (ha) development (ha)              | (ha) development development<br>(ha) (ha) (ha) | (ha) development development prep/Stacking<br>(ha) (ha) (ha) lines (ha) |  |  |  |  |

Satellite imagery (see below) shows that between January 9, 2019 and February 19, 2019 a total of 62 hectares of forest were cleared in the PT Prakarsa Tani Sejati concession. (Imagery © 2019 Planet Labs Inc.)