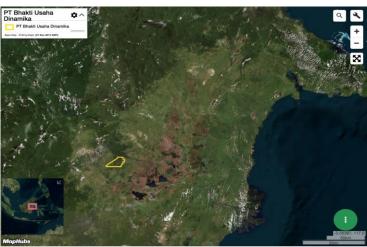

# **Group: Unknown**

PT Bhakti Usaha Dinamika Location: -0.01611, 115.9

#### **Deforestation and/or peat development**

| January 6, 2019 –                     | Report    | Deforestation<br>(ha) | Peat<br>development<br>(ha) | Peat forest<br>development<br>(ha) | Clearance<br>prep/Stacking<br>lines (ha) | Time period |
|---------------------------------------|-----------|-----------------------|-----------------------------|------------------------------------|------------------------------------------|-------------|
| Report 14 88 - - 92 February 28, 2019 | Report 14 | 88                    | -                           | -                                  | 92                                       |             |

Satellite imagery (see below) shows that between January 6, 2019 and February 28, 2019 a total of 88 hectares of forest were cleared and 92 hectares were prepared for clearance in the PT Bhakti Usaha Dinamika concession. (Imagery © 2019 Planet Labs Inc.)