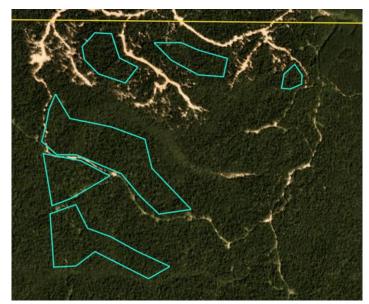

Satellite imagery (see below) shows that between November 20, 2018 and February 19, 2019, a total of 33 hectares of forest were cleared and 94 hectares were prepared for clearance in the PT Arjuna Utama Sawit concession. (Imagery © 2019 Planet Labs Inc.)

Alert Imagery (before and after satellite images)

Date: November 20, 2018

Date: February 20, 2019