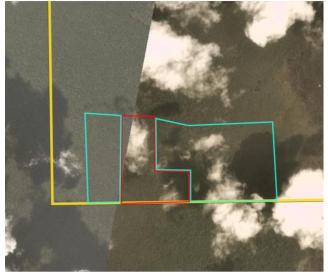

Satellite imagery (see below) shows that between November 20, 2018 and February 19, 2019, a total of 33 hectares of forest were cleared and 94 hectares were prepared for clearance in the PT Arjuna Utama Sawit concession. (Imagery © 2019 Planet Labs Inc.)