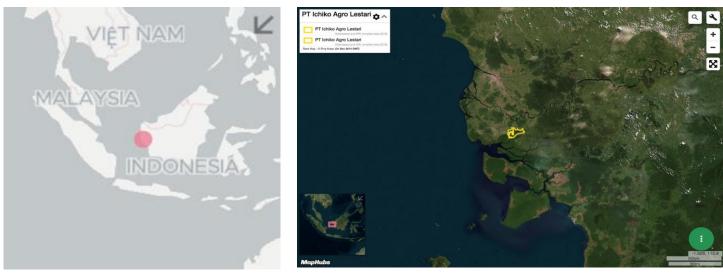

# **Group: Unknown** PT Ichiko Agro Lestari

Location: - 0.5129, 109.5

Satellite imagery (see below) shows that between January 5, 2019 and March 10, 2019 a total of 68 hectares of forest were cleared in the PT Ichiko Agro Lestari concession. (Imagery © 2019 Planet Labs Inc.)

#### **Ownership Information**

PT Ichiko Agro Lestari is owned by PT Bumi Citra Sakti (71%), PT Anugerah Cemerang (19%), Tony Harsono (5%) and Lindya Badriani (5%).<sup>6</sup> PT Bumi Citra Sakti is owned by PT Mandosawu Putratama Sakti (99.88%) and Tony Harsono (0.12%).<sup>7</sup>