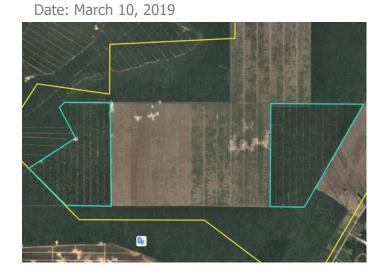

#### Deforestation and/or peat development

| Report    | Deforestation<br>(ha) | Peat<br>development<br>(ha) | Peat forest<br>development<br>(ha) | Clearance<br>prep/Stacking<br>lines (ha) | Time period                           |
|-----------|-----------------------|-----------------------------|------------------------------------|------------------------------------------|---------------------------------------|
| Report 14 | -                     | -                           | -                                  | 5                                        | February 19, 2019 -<br>March 14, 2019 |

Satellite imagery (see below) shows that a total of 5 hectares of forest were cleared between February 19, 2019 and March 14, 2019 in the Kwantas Pelita Plantation (Balingian) Sdn Bhd concession. (Imagery © 2019 Planet Labs Inc.)

Date: February 19, 2019

Date: March 14, 2019