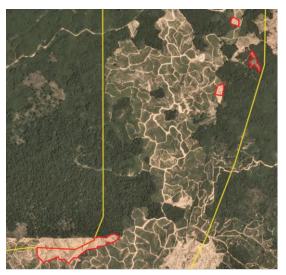

# PT Citra Sawit Cemerlang

Location: - 1.182, 110.8

#### **Deforestation and/or peat development**

| Report    | Deforestation<br>(ha) | Peat<br>development<br>(ha) | Peat forest<br>development<br>(ha) | Clearance<br>prep/Stacking<br>lines (ha) | Time period                         |
|-----------|-----------------------|-----------------------------|------------------------------------|------------------------------------------|-------------------------------------|
| Report 14 | 125                   | I                           | -                                  | -                                        | January 5, 2019 –<br>March 10, 2019 |

Satellite imagery (see below) shows that a total of 125 hectares of forest were cleared between January 5, 2019 and March 10, 2019 in the PT Citra Sawit Cemerlang concession. (Imagery © 2019 Planet Labs Inc.)

Alert Imagery (before and after satellite images) Date: Jan 5, 2019

Date: Jan 5, 2019

Date: March 10, 2019