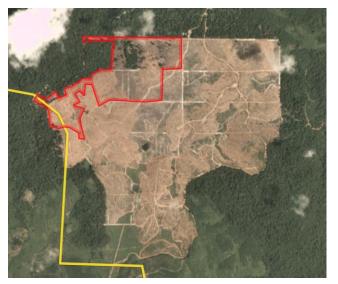

# **Group: Global Palm Resources**

PT Prakarsa Tani Sejati

Location: -1.322, 110.7

| Deforestation and/or peat development |                             |                                    |                                                |                                                                         |  |  |  |  |
|---------------------------------------|-----------------------------|------------------------------------|------------------------------------------------|-------------------------------------------------------------------------|--|--|--|--|
| eforestation<br>(ha)                  | Peat<br>development<br>(ha) | Peat forest<br>development<br>(ha) | Clearance<br>prep/Stacking<br>lines (ha)       | Time period                                                             |  |  |  |  |
| 62                                    | -                           | -                                  | -                                              | January 9, 2019 –<br>February 19, 2019                                  |  |  |  |  |
|                                       | (ha)                        | (ha) development (ha)              | (ha) development development<br>(ha) (ha) (ha) | (ha) development development prep/Stacking<br>(ha) (ha) (ha) lines (ha) |  |  |  |  |

Satellite imagery (see below) shows that between January 9, 2019 and February 19, 2019 a total of 62 hectares of forest were cleared in the PT Prakarsa Tani Sejati concession. (Imagery © 2019 Planet Labs Inc.)

Date: January 9, 2018

Date: February 19, 2019