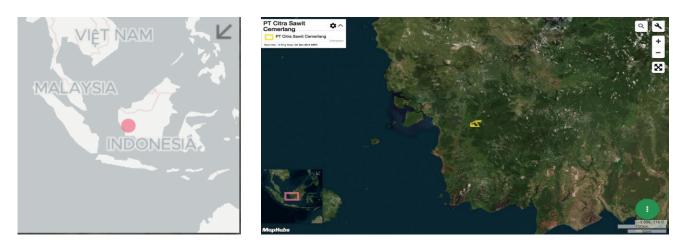

ion and/or peat development**

| Report    | Deforestation<br>(ha) | Peat<br>development<br>(ha) | Peat forest<br>development<br>(ha) | Clearance<br>prep/Stacking<br>lines (ha) | Time period                         |
|-----------|-----------------------|-----------------------------|------------------------------------|------------------------------------------|-------------------------------------|
| Report 14 | 125                   | I                           | -                                  | -                                        | January 5, 2019 –<br>March 10, 2019 |

Satellite imagery (see below) shows that a total of 125 hectares of forest were cleared between January 5, 2019 and March 10, 2019 in the PT Citra Sawit Cemerlang concession. (Imagery © 2019 Planet Labs Inc.)



Alert Imagery (before and after satellite images) Date: Jan 5, 2019









Date: Jan 5, 2019



Date: March 10, 2019



# **Ownership Information**

PT Citra Sawit Cemerlang is a subsidiary of Genting Plantations Bhd.<sup>9</sup>

### **Supply Chain Information**

| Supply chain links:<br><b>Traders</b> | AAK | ADM | Bunge<br>LC | Cargill | Fuji<br>Oil | IOI | KLK | Louis<br>Dreyfus | Mewah |
|---------------------------------------|-----|-----|-------------|---------|-------------|-----|-----|------------------|-------|
| PT Citra Sawit<br>Cemerlang           |     |     |             |         |             |     |     |                  |       |
| Genting<br>Plantations                | x   | x   | х           | x       | x           | x   | х   | х                | x     |

# Supp