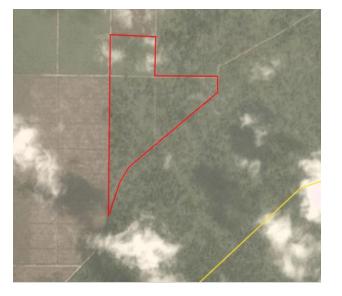

# **Group: Global Palm Resources**

PT Prakarsa Tani Sejati

Location: -1.322, 110.7

| Deforestation and/or peat development |                             |                                    |                                                |                                                                         |  |  |  |  |
|---------------------------------------|-----------------------------|------------------------------------|------------------------------------------------|-------------------------------------------------------------------------|--|--|--|--|
| eforestation<br>(ha)                  | Peat<br>development<br>(ha) | Peat forest<br>development<br>(ha) | Clearance<br>prep/Stacking<br>lines (ha)       | Time period                                                             |  |  |  |  |
| 62                                    | -                           | -                                  | -                                              | January 9, 2019 –<br>February 19, 2019                                  |  |  |  |  |
|                                       | (ha)                        | (ha) development (ha)              | (ha) development development<br>(ha) (ha) (ha) | (ha) development development prep/Stacking<br>(ha) (ha) (ha) lines (ha) |  |  |  |  |

Satellite imagery (see below) shows that between January 9, 2019 and February 19, 2019 a total of 62 hectares of forest were cleared in the PT Prakarsa Tani Sejati concession. (Imagery © 2019 Planet Labs Inc.)