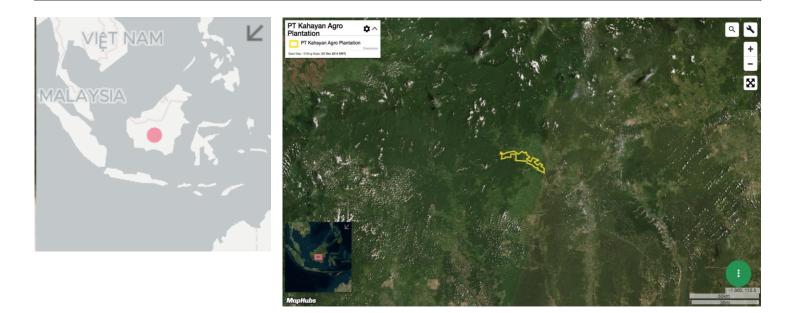

#### Group: Anglo Eastern Plantations PT Kahayan Agro Plantation

Location: -0.9168, 113.4

#### **Deforestation and/or peat development**

| Report    | Deforestation<br>(ha) | Peat<br>development<br>(ha) | Peat forest<br>development<br>(ha) | Clearance<br>prep/Stacking<br>lines (ha) | Time period                              |
|-----------|-----------------------|-----------------------------|------------------------------------|------------------------------------------|------------------------------------------|
| Report 1  | 420                   |                             |                                    |                                          | October 16, 2016 –<br>September 26, 2017 |
| Report 14 | 189                   | -                           | -                                  | -                                        | May 18, 2018 - April 1,<br>2019          |

Satellite imagery (see below) shows that a total of 189 hectares of forest were cleared between May 18, 2019 and April 1, 2019 in the PT Kahayan Agro Plantation concession. (Imagery © 2019 Planet Labs Inc.)

#### **Case notes**

This case was included in Mighty Earth's Rapid Response report 1, published in November 2017. According to GAR's grievance log,<sup>11</sup> on 18 May 2018 Anglo Eastern Plantations '*announced the HCS study at KAP, declared to cease land clearing, and that it would follow the result of the study*'. However, the evidence below indicates that deforestation continued after 18 May 2018. At the time of publishing this report, the HCSA website shows that the HCS study for PT Kahayan Agro Plantation has not completed the peer review process.<sup>12</sup>

# **Ownership Information:**

PT Kahayan Agro Plantation is a subsidiary of Anglo Eastern Plantation PLC.<sup>13</sup>