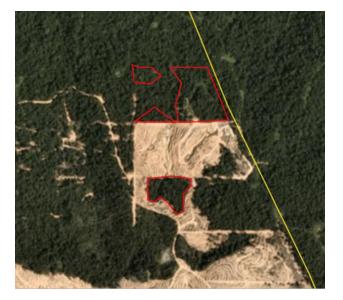

Satellite imagery (see below) shows that between February 9, 2019 and March 10, 2019 a total of 12 hectares of forest were cleared in the PT Sawit Mandiri Lestari concession (Imagery © 2019 Planet Labs Inc.)

Date: Feb 9, 2019

Date: March 10, 2019