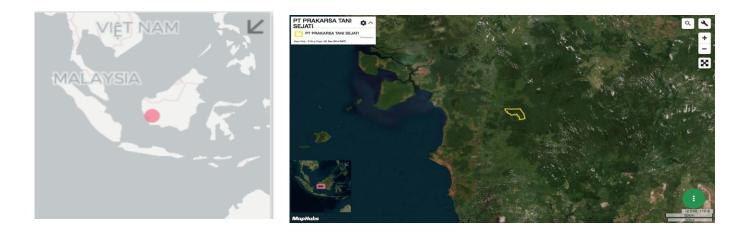

# **Group: Global Palm Resources**

PT Prakarsa Tani Sejati

Location: -1.322, 110.7

| Deforestation and/or peat development |                             |                                    |                                                |                                                                         |  |  |  |  |
|---------------------------------------|-----------------------------|------------------------------------|------------------------------------------------|-------------------------------------------------------------------------|--|--|--|--|
| eforestation<br>(ha)                  | Peat<br>development<br>(ha) | Peat forest<br>development<br>(ha) | Clearance<br>prep/Stacking<br>lines (ha)       | Time period                                                             |  |  |  |  |
| 62                                    | -                           | -                                  | -                                              | January 9, 2019 –<br>February 19, 2019                                  |  |  |  |  |
|                                       | (ha)                        | (ha) development (ha)              | (ha) development development<br>(ha) (ha) (ha) | (ha) development development prep/Stacking<br>(ha) (ha) (ha) lines (ha) |  |  |  |  |

Satellite imagery (see below) shows that between January 9, 2019 and February 19, 2019 a total of 62 hectares of forest were cleared in the PT Prakarsa Tani Sejati concession. (Imagery © 2019 Planet Labs Inc.)