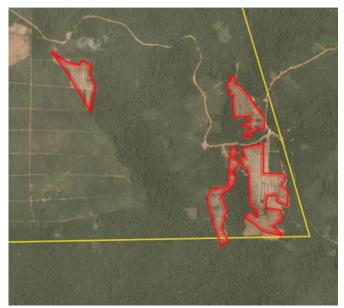

Satellite imagery (see below) shows that between November 20, 2018 and February 19, 2019, a total of 33 hectares of forest were cleared and 94 hectares were prepared for clearance in the PT Arjuna Utama Sawit concession. (Imagery © 2019 Planet Labs Inc.)