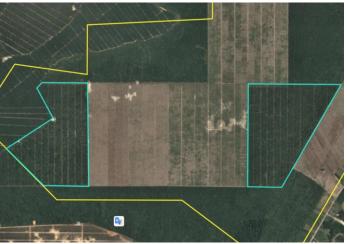

#### **Deforestation and/or peat development**

| Report    | Deforestation<br>(ha) | Peat<br>development<br>(ha) | Peat forest<br>development<br>(ha) | Clearance<br>prep/Stacking<br>lines (ha) | Time period                            |
|-----------|-----------------------|-----------------------------|------------------------------------|------------------------------------------|----------------------------------------|
| Report 14 | 33                    | _                           | _                                  | 94                                       | January 9, 2019 –<br>February 19, 2019 |

Satellite imagery (see below) shows that between November 20, 2018 and February 19, 2019, a total of 33 hectares of forest were cleared and 94 hectares were prepared for clearance in the PT Arjuna Utama Sawit concession. (Imagery © 2019 Planet Labs Inc.)