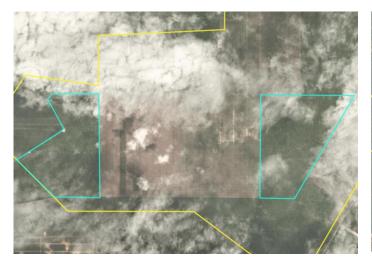

#### **Deforestation and/or peat development**

| Report    | Deforestation<br>(ha) | Peat<br>development<br>(ha) | Peat forest<br>development<br>(ha) | Clearance<br>prep/Stacking<br>lines (ha) | Time period                            |
|-----------|-----------------------|-----------------------------|------------------------------------|------------------------------------------|----------------------------------------|
| Report 14 | 33                    | _                           | _                                  | 94                                       | January 9, 2019 –<br>February 19, 2019 |

Satellite imagery (see below) shows that between November 20, 2018 and February 19, 2019, a total of 33 hectares of forest were cleared and 94 hectares were prepared for clearance in the PT Arjuna Utama Sawit concession. (Imagery © 2019 Planet Labs Inc.)