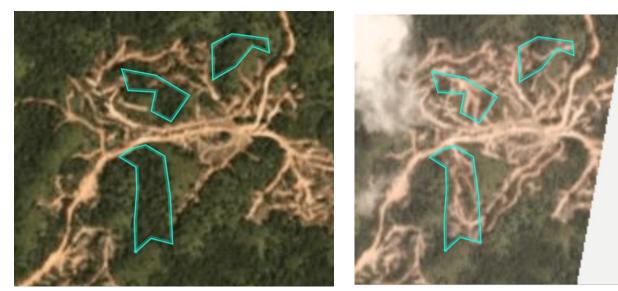

Satellite imagery (see below) shows that a total of 198 hectares of forest were cleared between January 30, 2019 and March 11, 2019 in the PT Aotani Rimba Raya concession. (Imagery © 2019 Planet Labs Inc.)

Date: January 30, 2019

Date: March 11, 2019