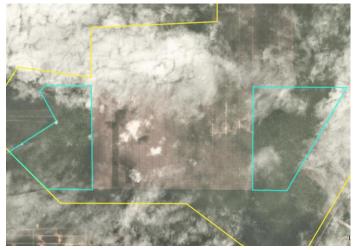

#### **Deforestation and/or peat development**

| Report    | Deforestation<br>(ha) | Peat<br>development<br>(ha) | Peat forest<br>development<br>(ha) | Clearance<br>prep/Stacking<br>lines (ha) | Time period                            |
|-----------|-----------------------|-----------------------------|------------------------------------|------------------------------------------|----------------------------------------|
| Report 14 | 33                    | _                           | _                                  | 94                                       | January 9, 2019 –<br>February 19, 2019 |

Satellite imagery (see below) shows that between November 20, 2018 and February 19, 2019, a total of 33 hectares of forest were cleared and 94 hectares were prepared for clearance in the PT Arjuna Utama Sawit concession. (Imagery © 2019 Planet Labs Inc.)