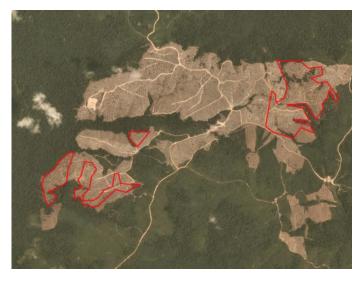

Satellite imagery (see below) shows that between January 9, 2019 and February 19, 2019 a total of 62 hectares of forest were cleared in the PT Prakarsa Tani Sejati concession. (Imagery © 2019 Planet Labs Inc.)

#### **Case notes**

Since publishing this case in April 2019, it has subsequently been brought to the attention of Mighty Earth that the concession boundary for PT Prakarsa Tani Sejati has been revised. As such, the deforestation in the case is reported to be outside the revised boundary. Hence, this case not longer valid.