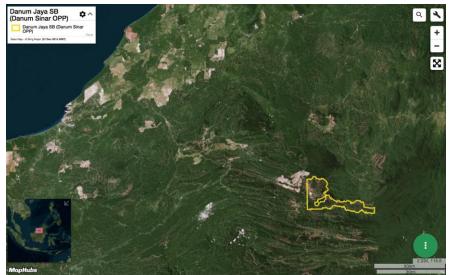

# Group: Puncak Niaga Group

Danum Sinar Sdn Bhd

Location: 2.681, 114.7

#### Deforestation and/or peat development

| Report    | Deforestation<br>(ha) | Peat<br>development<br>(ha) | Peat forest<br>development<br>(ha) | Clearance<br>prep/Stacking<br>lines (ha) | Time period                         |
|-----------|-----------------------|-----------------------------|------------------------------------|------------------------------------------|-------------------------------------|
| Report 14 | 28                    | -                           | -                                  | 9                                        | January 11, 2019 -<br>March 6, 2019 |

Satellite imagery (see below) shows that between January 11, 2019 and March 6, 2019 a total of 28 hectares of forest were cleared and 9 hectares were prepared for clearance in the Danum Sinar Sbn Bhd concession. (Imagery © 2019 Planet Labs Inc.)