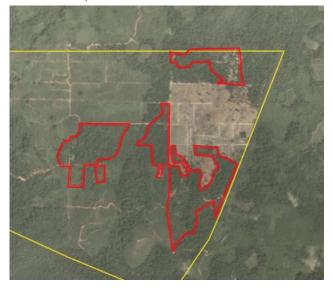

Satellite imagery (see below) shows that between January 9, 2019 and February 19, 2019 a total of 62 hectares of forest were cleared in the PT Prakarsa Tani Sejati concession. (Imagery © 2019 Planet Labs Inc.)