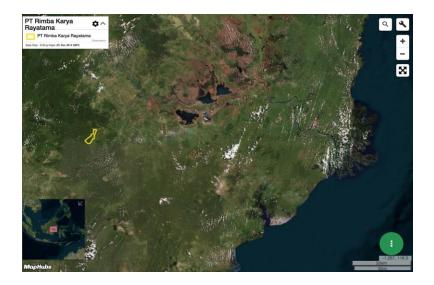

# Group: Tsani Hutani Abadi

PT Rayatama Jaya (ex PT Rimba Karya Rayatama) Location: -0.5530, <u>115.5</u>

Satellite imagery (see below) shows that between December 29, 2018 and February 15, 2019 a total of 18 hectares of forest were cleared in the PT Rayatama Jaya concession. (Imagery © 2019 Planet Labs Inc.)