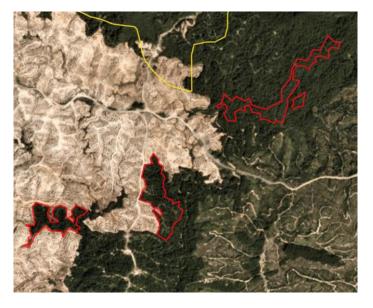

# Group: Puncak Niaga Group

Danum Sinar Sdn Bhd

Location: 2.681, 114.7

#### Deforestation and/or peat development

| Report    | Deforestation<br>(ha) | Peat<br>development<br>(ha) | Peat forest<br>development<br>(ha) | Clearance<br>prep/Stacking<br>lines (ha) | Time period                         |
|-----------|-----------------------|-----------------------------|------------------------------------|------------------------------------------|-------------------------------------|
| Report 14 | 28                    | -                           | -                                  | 9                                        | January 11, 2019 -<br>March 6, 2019 |

Satellite imagery (see below) shows that between January 11, 2019 and March 6, 2019 a total of 28 hectares of forest were cleared and 9 hectares were prepared for clearance in the Danum Sinar Sbn Bhd concession. (Imagery © 2019 Planet Labs Inc.)