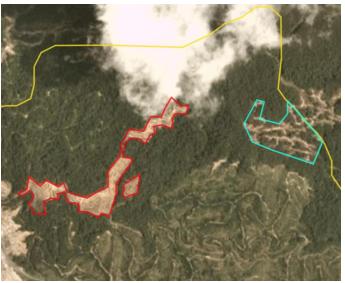

Satellite imagery (see below) shows that between January 11, 2019 and March 6, 2019 a total of 161 hectares of peat forest were cleared and 465 hectares were prepared for clearance in the Hydroflow Sdn Bhd concession (Imagery © 2019 Planet Labs Inc.)

Date: January 11, 2019

Date: January 11, 2019

Date: March 10, 2019

Date: March 10, 2019

Date: January 11, 2019

#### **Ownership Information:**

Hydroflow Sdn Bhd is a subsidiary (70%) of TH Plantations Bhd (TH Plantations Group)<sup>15</sup> and an affiliate (30%) of Punggor Wibawa Bhd.<sup>16</sup>